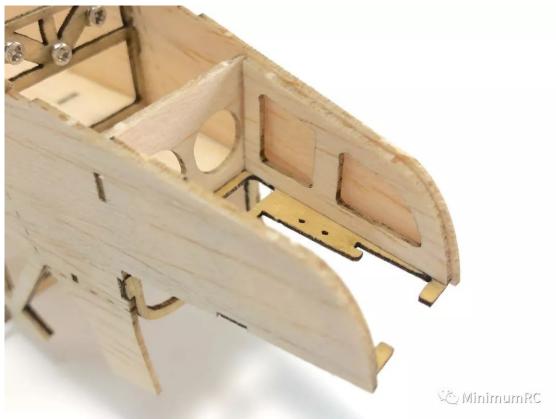

## Minimum RC<sup>™</sup>

## Piper Cub J-3 Assembly Instructions













5. Fix steel landing gear with screw.



6. Use a ruler to push the crease along the dotted line. Glue the cockpit reinforcement part.











































24. When the balsa is too difficult to bend, wipe the outer surface with a wet cloth.







27. Install the hatch (not gluing it).



28. Sand the fuselage.







31. Make a hinge with tape.









🔆 MinimumRC



38. Use heat shrinkable tube to hold the wheels.



39.Glue the windshield.







42. Assemble the dummy engines.





44. Install the magnets.





46. Installation of the control horns.





48. Connect the pushrod clips & pushrods with heat shrinkable tube and fix them with glue.



49. Installation of the pushrods.











Completion of assembly

First test flight

•The center of gravity is 10 mm from the leading edge of the wing. Move the battery forward and backward to adjust the center of gravity.

•The amount of elevator, rudder are 5