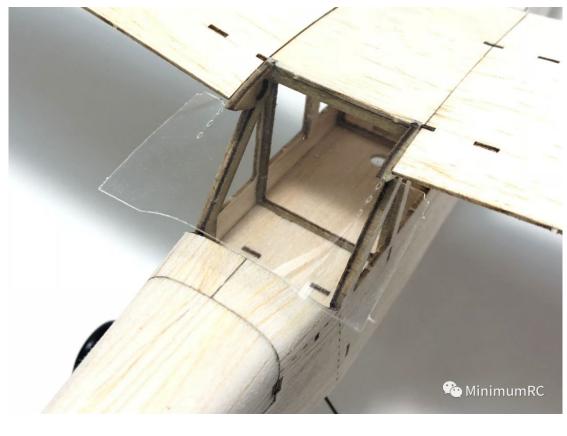

## Piper Cub J-3 Assembly Instructions

5. Fix steel landing gear with screw.

6. Use a ruler to push the crease along the dotted line. Glue the cockpit reinforcement part.

24. When the balsa is too difficult to bend, wipe the outer surface with a wet cloth.

27. Install the hatch (not gluing it).

28. Sand the fuselage.

31. Make a hinge with tape.

🔆 MinimumRC

38. Use heat shrinkable tube to hold the wheels.

39.Glue the windshield.

42. Assemble the dummy engines.