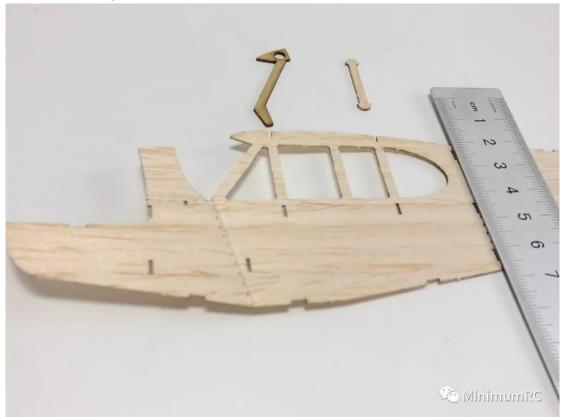

## Piper Cub J-3 Assembly Instructions

5. Fix steel landing gear with screw.

6. Use a ruler to push the crease along the dotted line. Glue the cockpit reinforcement part.

24. When the balsa is too difficult to bend, wipe the outer surface with a wet cloth.