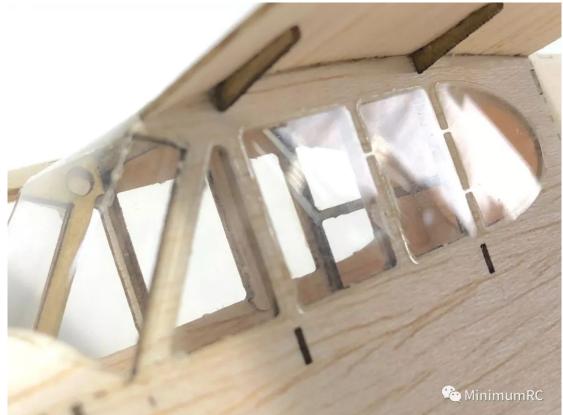

27. Install the hatch (not gluing it).

28. Sand the fuselage.

31. Make a hinge with tape.

🔆 MinimumRC

38. Use heat shrinkable tube to hold the wheels.

39.Glue the windshield.

42. Assemble the dummy engines.