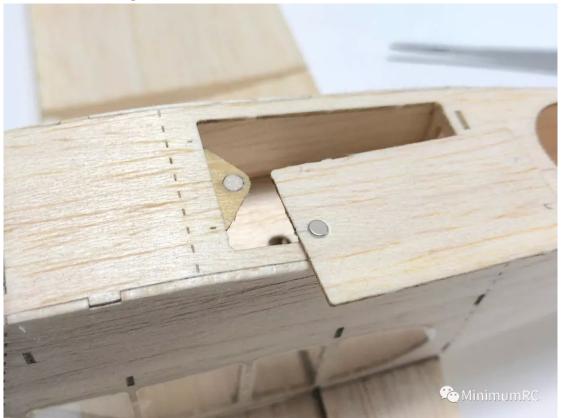

44. Install the magnets.

46. Installation of the control horns.

48. Connect the pushrod clips & pushrods with heat shrinkable tube and fix them with glue.

49. Installation of the pushrods.

Completion of assembly