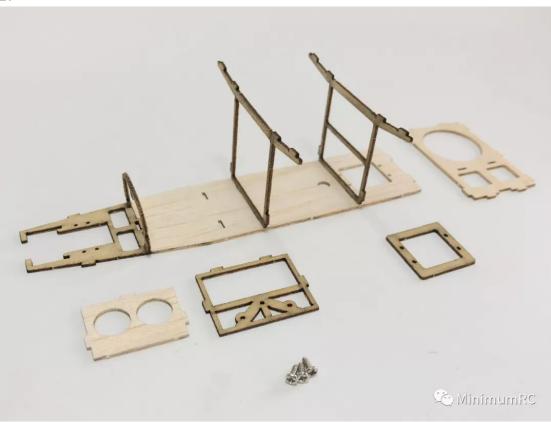

## Piper Cub J-3 Assembly Instructions

5. Fix steel landing gear with screw.

6. Use a ruler to push the crease along the dotted line. Glue the cockpit reinforcement part.

24. When the balsa is too difficult to bend, wipe the outer surface with a wet cloth.

27. Install the hatch (not gluing it).

28. Sand the fuselage.

31. Make a hinge with tape.

🔆 MinimumRC

38. Use heat shrinkable tube to hold the wheels.

39.Glue the windshield.

42. Assemble the dummy engines.