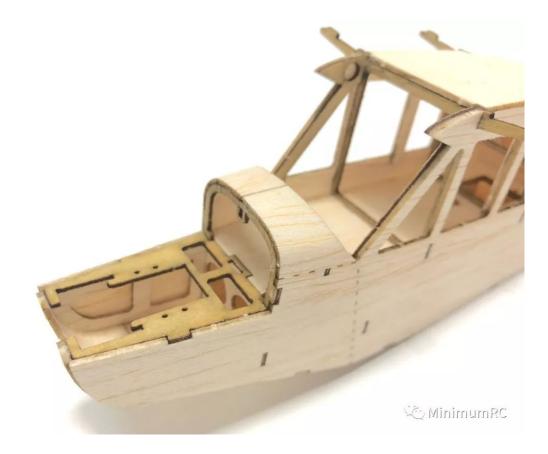

27. Install the hatch (not gluing it).

28. Sand the fuselage.

31. Make a hinge with tape.

🔆 MinimumRC

38. Use heat shrinkable tube to hold the wheels.

39.Glue the windshield.

42. Assemble the dummy engines.