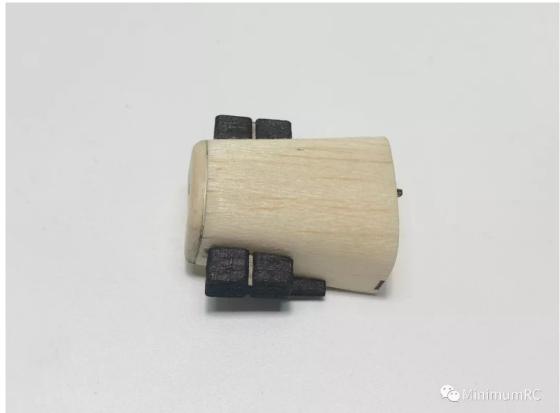

44. Install the magnets.

46. Installation of the control horns.

48. Connect the pushrod clips & pushrods with heat shrinkable tube and fix them with glue.

49. Installation of the pushrods.

Completion of assembly