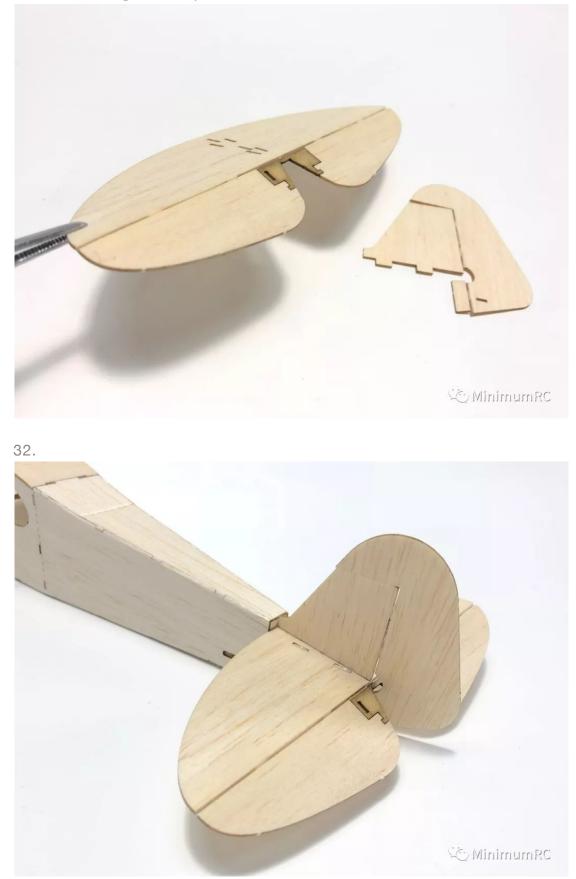

27. Install the hatch (not gluing it).

28. Sand the fuselage.

31. Make a hinge with tape.

🔆 MinimumRC

38. Use heat shrinkable tube to hold the wheels.

39.Glue the windshield.

42. Assemble the dummy engines.