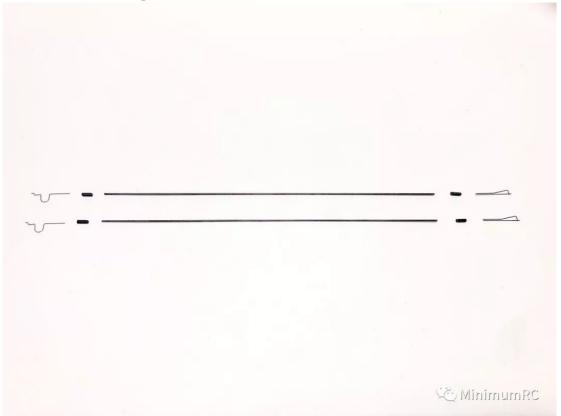

44. Install the magnets.

46. Installation of the control horns.

48. Connect the pushrod clips & pushrods with heat shrinkable tube and fix them with glue.

49. Installation of the pushrods.

Completion of assembly