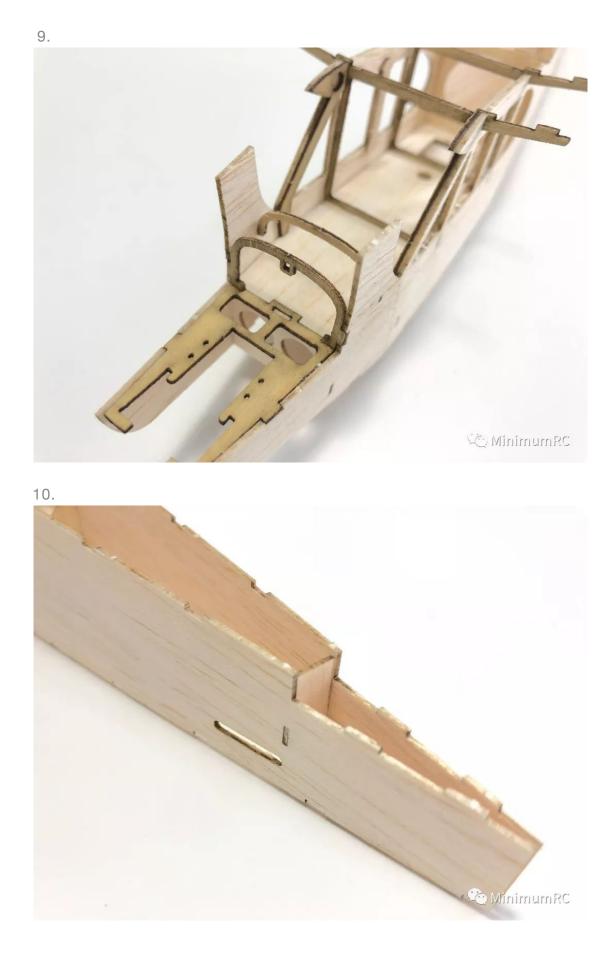

## Piper Cub J-3 Assembly Instructions

5. Fix steel landing gear with screw.

6. Use a ruler to push the crease along the dotted line. Glue the cockpit reinforcement part.

24. When the balsa is too difficult to bend, wipe the outer surface with a wet cloth.