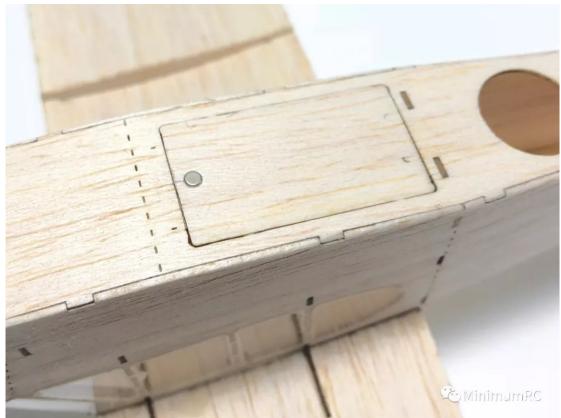

27. Install the hatch (not gluing it).

28. Sand the fuselage.

31. Make a hinge with tape.

🔆 MinimumRC

38. Use heat shrinkable tube to hold the wheels.

39.Glue the windshield.

42. Assemble the dummy engines.