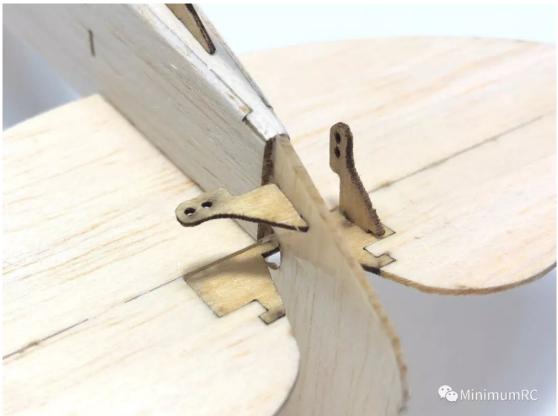

44. Install the magnets.

46. Installation of the control horns.

48. Connect the pushrod clips & pushrods with heat shrinkable tube and fix them with glue.

49. Installation of the pushrods.

Completion of assembly