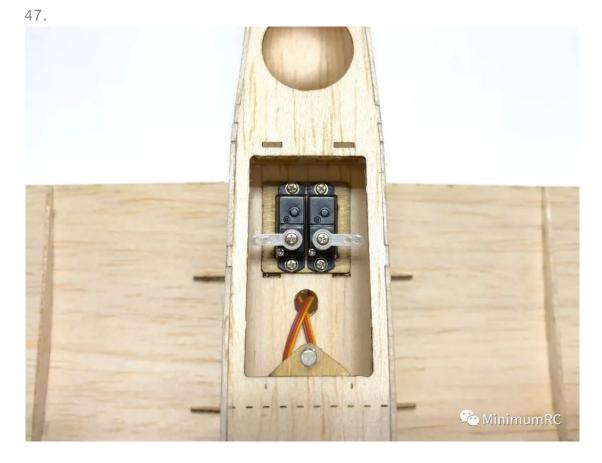

44. Install the magnets.

46. Installation of the control horns.

48. Connect the pushrod clips & pushrods with heat shrinkable tube and fix them with glue.

49. Installation of the pushrods.

Completion of assembly