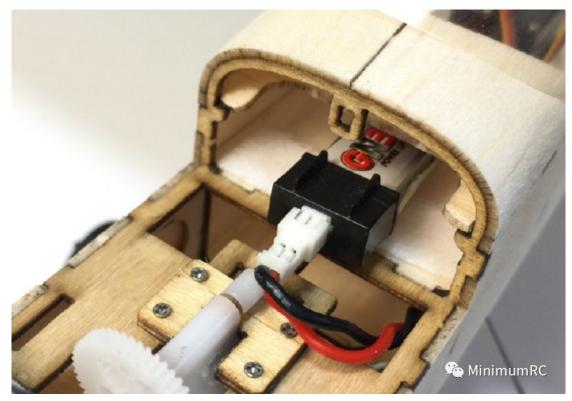

27. Install the hatch (not gluing it).

28. Sand the fuselage.

31. Make a hinge with tape.

🔆 MinimumRC

38. Use heat shrinkable tube to hold the wheels.

39.Glue the windshield.

42. Assemble the dummy engines.