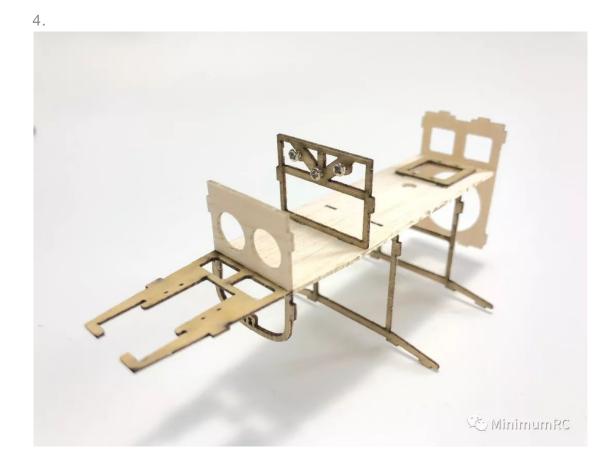

## Piper Cub J-3 Assembly Instructions

5. Fix steel landing gear with screw.

6. Use a ruler to push the crease along the dotted line. Glue the cockpit reinforcement part.

24. When the balsa is too difficult to bend, wipe the outer surface with a wet cloth.