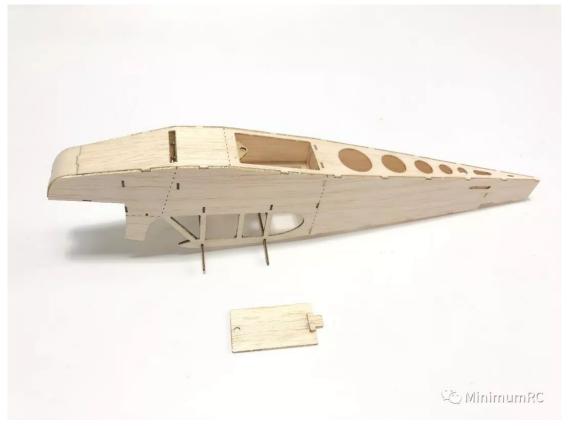

27. Install the hatch (not gluing it).

28. Sand the fuselage.

31. Make a hinge with tape.

🔆 MinimumRC

38. Use heat shrinkable tube to hold the wheels.

39.Glue the windshield.

42. Assemble the dummy engines.