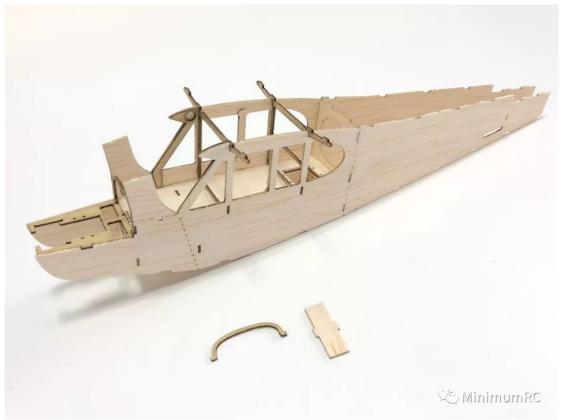

## Piper Cub J-3 Assembly Instructions

5. Fix steel landing gear with screw.

6. Use a ruler to push the crease along the dotted line. Glue the cockpit reinforcement part.

24. When the balsa is too difficult to bend, wipe the outer surface with a wet cloth.