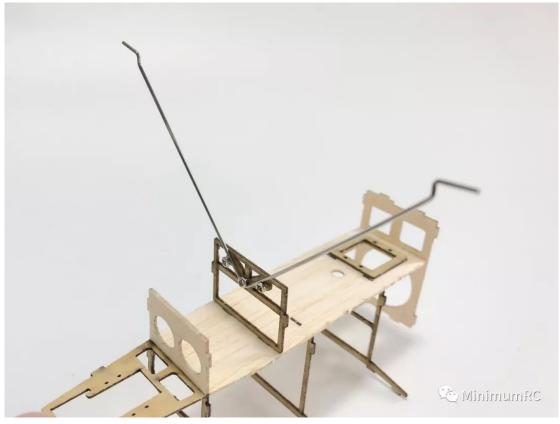

44. Install the magnets.

46. Installation of the control horns.

48. Connect the pushrod clips & pushrods with heat shrinkable tube and fix them with glue.

49. Installation of the pushrods.

Completion of assembly