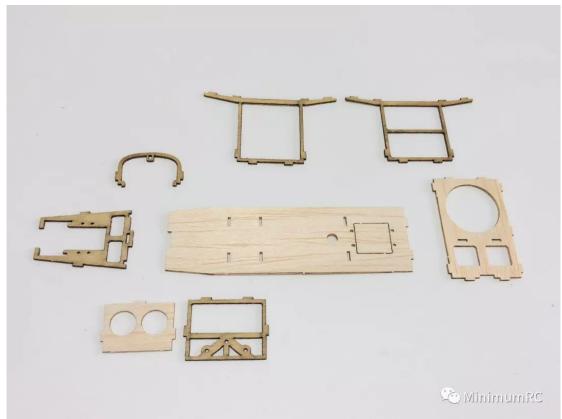

## Piper Cub J-3 Assembly Instructions

5. Fix steel landing gear with screw.

6. Use a ruler to push the crease along the dotted line. Glue the cockpit reinforcement part.

24. When the balsa is too difficult to bend, wipe the outer surface with a wet cloth.