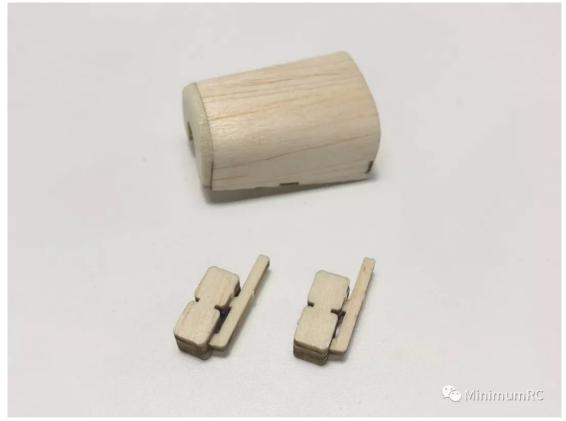

27. Install the hatch (not gluing it).

28. Sand the fuselage.

31. Make a hinge with tape.

🔆 MinimumRC

38. Use heat shrinkable tube to hold the wheels.

39.Glue the windshield.

42. Assemble the dummy engines.