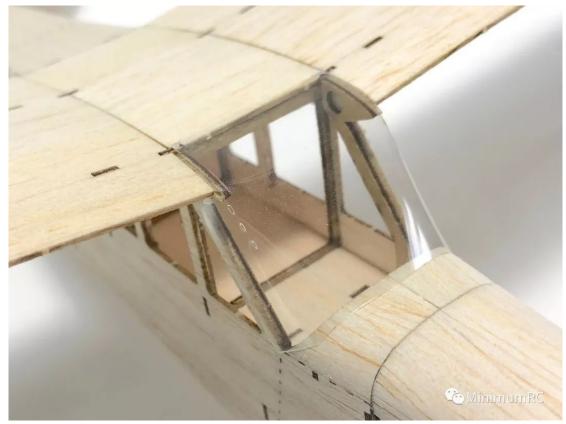

27. Install the hatch (not gluing it).

28. Sand the fuselage.

31. Make a hinge with tape.

🔆 MinimumRC

38. Use heat shrinkable tube to hold the wheels.

39.Glue the windshield.

42. Assemble the dummy engines.