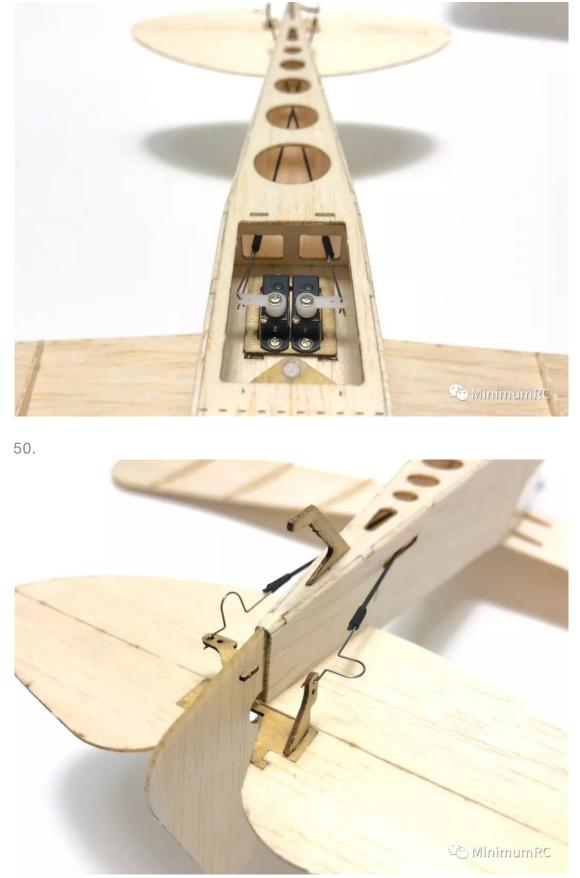

44. Install the magnets.

46. Installation of the control horns.

48. Connect the pushrod clips & pushrods with heat shrinkable tube and fix them with glue.

49. Installation of the pushrods.

Completion of assembly