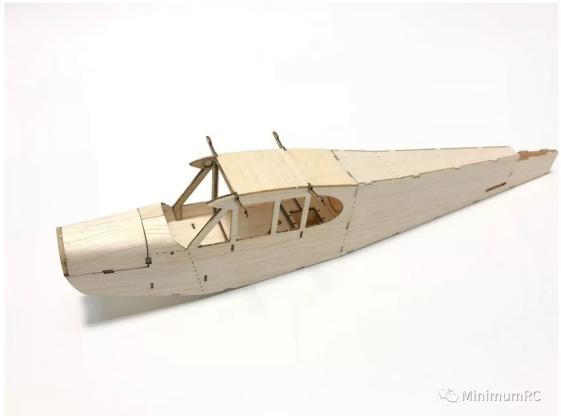

27. Install the hatch (not gluing it).

28. Sand the fuselage.

31. Make a hinge with tape.

🔆 MinimumRC

38. Use heat shrinkable tube to hold the wheels.

39.Glue the windshield.

42. Assemble the dummy engines.