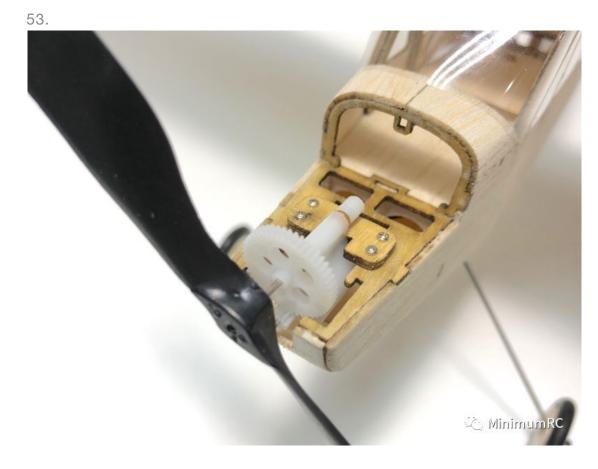

44. Install the magnets.

46. Installation of the control horns.

48. Connect the pushrod clips & pushrods with heat shrinkable tube and fix them with glue.

49. Installation of the pushrods.

Completion of assembly