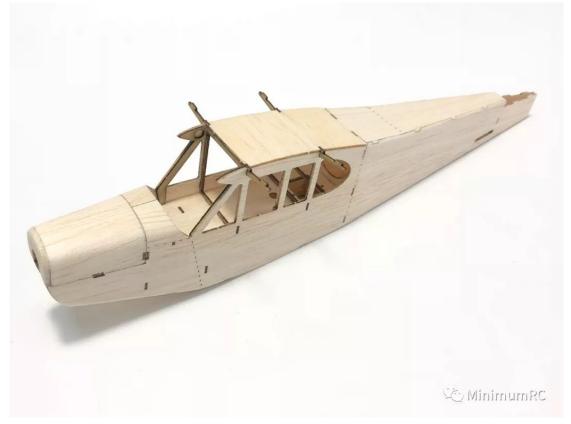

27. Install the hatch (not gluing it).

28. Sand the fuselage.

31. Make a hinge with tape.

🔆 MinimumRC

38. Use heat shrinkable tube to hold the wheels.

39.Glue the windshield.

42. Assemble the dummy engines.