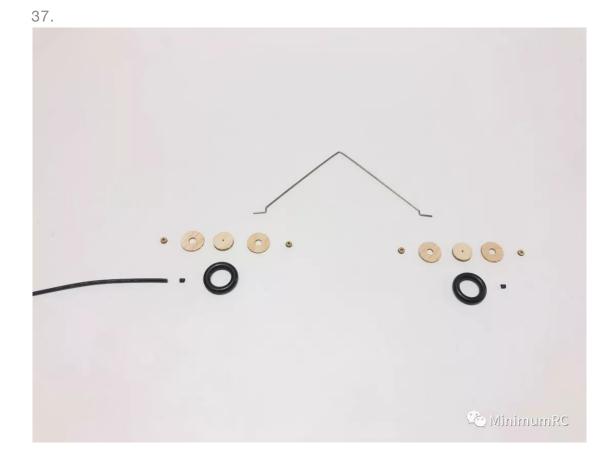

27. Install the hatch (not gluing it).

28. Sand the fuselage.

31. Make a hinge with tape.

🔆 MinimumRC

38. Use heat shrinkable tube to hold the wheels.

39.Glue the windshield.

42. Assemble the dummy engines.