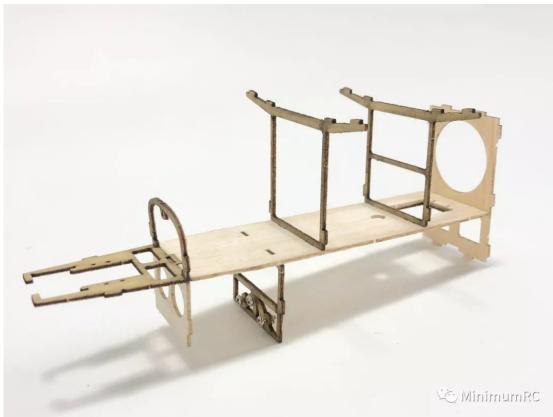

27. Install the hatch (not gluing it).

28. Sand the fuselage.

31. Make a hinge with tape.

🔆 MinimumRC

38. Use heat shrinkable tube to hold the wheels.

39.Glue the windshield.

42. Assemble the dummy engines.