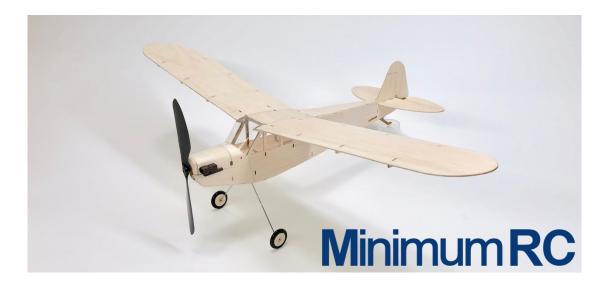

## Minimum RC<sup>™</sup>

## Piper Cub J-3 Assembly Instructions













5. Fix steel landing gear with screw.



6. Use a ruler to push the crease along the dotted line. Glue the cockpit reinforcement part.











































24. When the balsa is too difficult to bend, wipe the outer surface with a wet cloth.







27. Install the hatch (not gluing it).



28. Sand the fuselage.







31. Make a hinge with tape.









🔆 MinimumRC



38. Use heat shrinkable tube to hold the wheels.



39.Glue the windshield.







42. Assemble the dummy engines.





44. Install the magnets.





46. Installation of the control horns.





48. Connect the pushrod clips & pushrods with heat shrinkable tube and fix them with glue.



49. Installation of the pushrods.











Completion of assembly

First test flight

•The center of gr